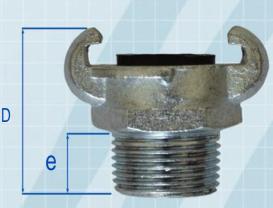

## Material Specifications

- Spheroidal Graphite Iron,
- Acid Zinc Plated
- Nitrile Rubber Gasket

S-Claw Hosetail

**BSP S-Claw** 

| HOSE SIZE<br>N.B. mm | PIPE THREAD<br>B.S.P. | DESCRIPTION                               | PART No.         | A  | В   | е  | D  |
|----------------------|-----------------------|-------------------------------------------|------------------|----|-----|----|----|
| 12,5                 | _                     | 12,5mm "S" CLAW HOSETAIL WITH SEAT        | BS250-12,5S      | 40 | 68  |    |    |
| 25                   |                       | 25mm "S' CLAW HOSETAIL WITH SEAT          | BS250-25S        | 54 | 95  |    |    |
| 50                   |                       | 50mm "S" CLAW HOSETAIL WITH SEAT          | BS500-50S        | 78 | 131 |    |    |
| 2                    | 1/2" MALE             | 1/2" B.S.P.T. "S" CLAW COUPLING WITH SEAT |                  |    |     |    |    |
| 2                    | 1 MALE_               | 1" B.S.P.T. "S" CLAW COUPLING WITH SEAT   | BS250-<br>25BSPT |    |     | 22 | 55 |
| 2                    | 2" MALE               | 2" B.S.P.T. "S" CLAW COUPLING WITH SEAT   | BS500-<br>50BSPT |    |     | 30 | 82 |