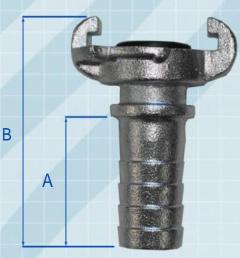

## Material Specifications

- Spheroidal Graphite Iron,
- Acid Zinc Plated
- Nitrile Rubber Gasket

S-Claw Hosetail

**BSP S-Claw** 

| HOSE SIZE<br>N.B. mm | PIPE THREAD<br>B.S.P. | DESCRIPTION                               | PART No.         | A  | В   | е  | D  |
|----------------------|-----------------------|-------------------------------------------|------------------|----|-----|----|----|
| 12,5                 | _                     | 12,5mm "S" CLAW HOSETAIL WITH SEAT        | BS250-12,5S      | 40 | 68  |    |    |
| 25                   |                       | 25mm "S' CLAW HOSETAIL WITH SEAT          | BS250-25S        | 54 | 95  |    |    |
| 50                   |                       | 50mm "S" CLAW HOSETAIL WITH SEAT          | BS500-50S        | 78 | 131 |    |    |
| 2                    | 1/2" MALE             | 1/2" B.S.P.T. "S" CLAW COUPLING WITH SEAT |                  |    |     |    |    |
| 2                    | 1 MALE_               | 1" B.S.P.T. "S" CLAW COUPLING WITH SEAT   | BS250-<br>25BSPT |    |     | 22 | 55 |
| 2                    | 2" MALE               | 2" B.S.P.T. "S" CLAW COUPLING WITH SEAT   | BS500-<br>50BSPT |    |     | 30 | 82 |