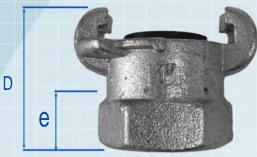

## Material Specifications

- Spheroidal Graphite Iron,
- Acid Zinc Plated
- Nitrile Rubber Gasket

A-Claw Hosetail

**BSP** Female A-Claw

| HOSE SIZE<br>N.B. mm | PIPE<br>THREAD<br>B.S.P. | DESCRIPTION                               | PART<br>No. | A  | В  | е  | D  |
|----------------------|--------------------------|-------------------------------------------|-------------|----|----|----|----|
| 12,5                 |                          | 12,5mm "A" CLAW HOSETAIL WITH SEAT        | AUS704      | 45 | 86 |    |    |
| 25                   |                          | 25mm "A" CLAW HOSETAIL WITH SEAT          | AUS707      | 45 | 90 |    |    |
| ÷                    | 1/2" FEMALE              | 1/2" B.S.P.P. "A" CLAW COUPLING WITH SEAT | AUS903      |    |    | 20 | 43 |
| ·                    | 1" FEMALE                | 1" B.S.P.P. "A" CLAW COUPLING WITH SEAT   | AUS905      |    |    | 24 | 46 |
|                      | 1/2" MALE                | 1/2" B.S.P.T. "A" CLAW COUPLING WITH SEAT | AUS1003     |    | -  | 16 | 52 |
|                      | 1 <sup>*</sup> MALE      | 1" B.S.P.T. "A" CLAW COUPLING WITH SEAT   | AUS1005     |    |    | 16 | 55 |