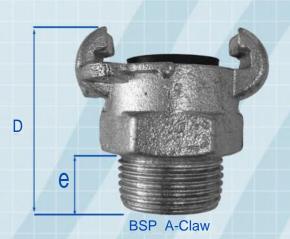

## Material Specifications

- Spheroidal Graphite Iron,
- Acid Zinc Plated
- Nitrile Rubber Gasket

A-Claw Hosetail

**BSP** Female A-Claw

| HOSE SIZE<br>N.B. mm | PIPE<br>THREAD<br>B.S.P. | DESCRIPTION                               | PART<br>No. | A  | В  | е  | D  |
|----------------------|--------------------------|-------------------------------------------|-------------|----|----|----|----|
| 12,5                 |                          | 12,5mm "A" CLAW HOSETAIL WITH SEAT        | AUS704      | 45 | 86 |    |    |
| 25                   |                          | 25mm "A" CLAW HOSETAIL WITH SEAT          | AUS707      | 45 | 90 |    |    |
| ÷                    | 1/2" FEMALE              | 1/2" B.S.P.P. "A" CLAW COUPLING WITH SEAT | AUS903      |    |    | 20 | 43 |
| ·                    | 1" FEMALE                | 1" B.S.P.P. "A" CLAW COUPLING WITH SEAT   | AUS905      |    |    | 24 | 46 |
|                      | 1/2" MALE                | 1/2" B.S.P.T. "A" CLAW COUPLING WITH SEAT | AUS1003     |    | -  | 16 | 52 |
|                      | 1 <sup>*</sup> MALE      | 1" B.S.P.T. "A" CLAW COUPLING WITH SEAT   | AUS1005     |    |    | 16 | 55 |