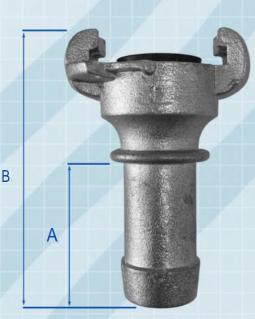

## Material Specifications

- Spheroidal Graphite Iron,
- Acid Zinc Plated
- Nitrile Rubber Gasket

A-Claw Hosetail

**BSP** Female A-Claw

| HOSE SIZE<br>N.B. mm | PIPE<br>THREAD<br>B.S.P. | DESCRIPTION                               | PART<br>No. | A  | В  | е  | D  |
|----------------------|--------------------------|-------------------------------------------|-------------|----|----|----|----|
| 12,5                 |                          | 12,5mm "A" CLAW HOSETAIL WITH SEAT        | AUS704      | 45 | 86 |    |    |
| 25                   |                          | 25mm "A" CLAW HOSETAIL WITH SEAT          | AUS707      | 45 | 90 |    |    |
| ÷                    | 1/2" FEMALE              | 1/2" B.S.P.P. "A" CLAW COUPLING WITH SEAT | AUS903      |    |    | 20 | 43 |
| ·                    | 1" FEMALE                | 1" B.S.P.P. "A" CLAW COUPLING WITH SEAT   | AUS905      |    |    | 24 | 46 |
|                      | 1/2" MALE                | 1/2" B.S.P.T. "A" CLAW COUPLING WITH SEAT | AUS1003     |    | -  | 16 | 52 |
|                      | 1 <sup>*</sup> MALE      | 1" B.S.P.T. "A" CLAW COUPLING WITH SEAT   | AUS1005     |    |    | 16 | 55 |